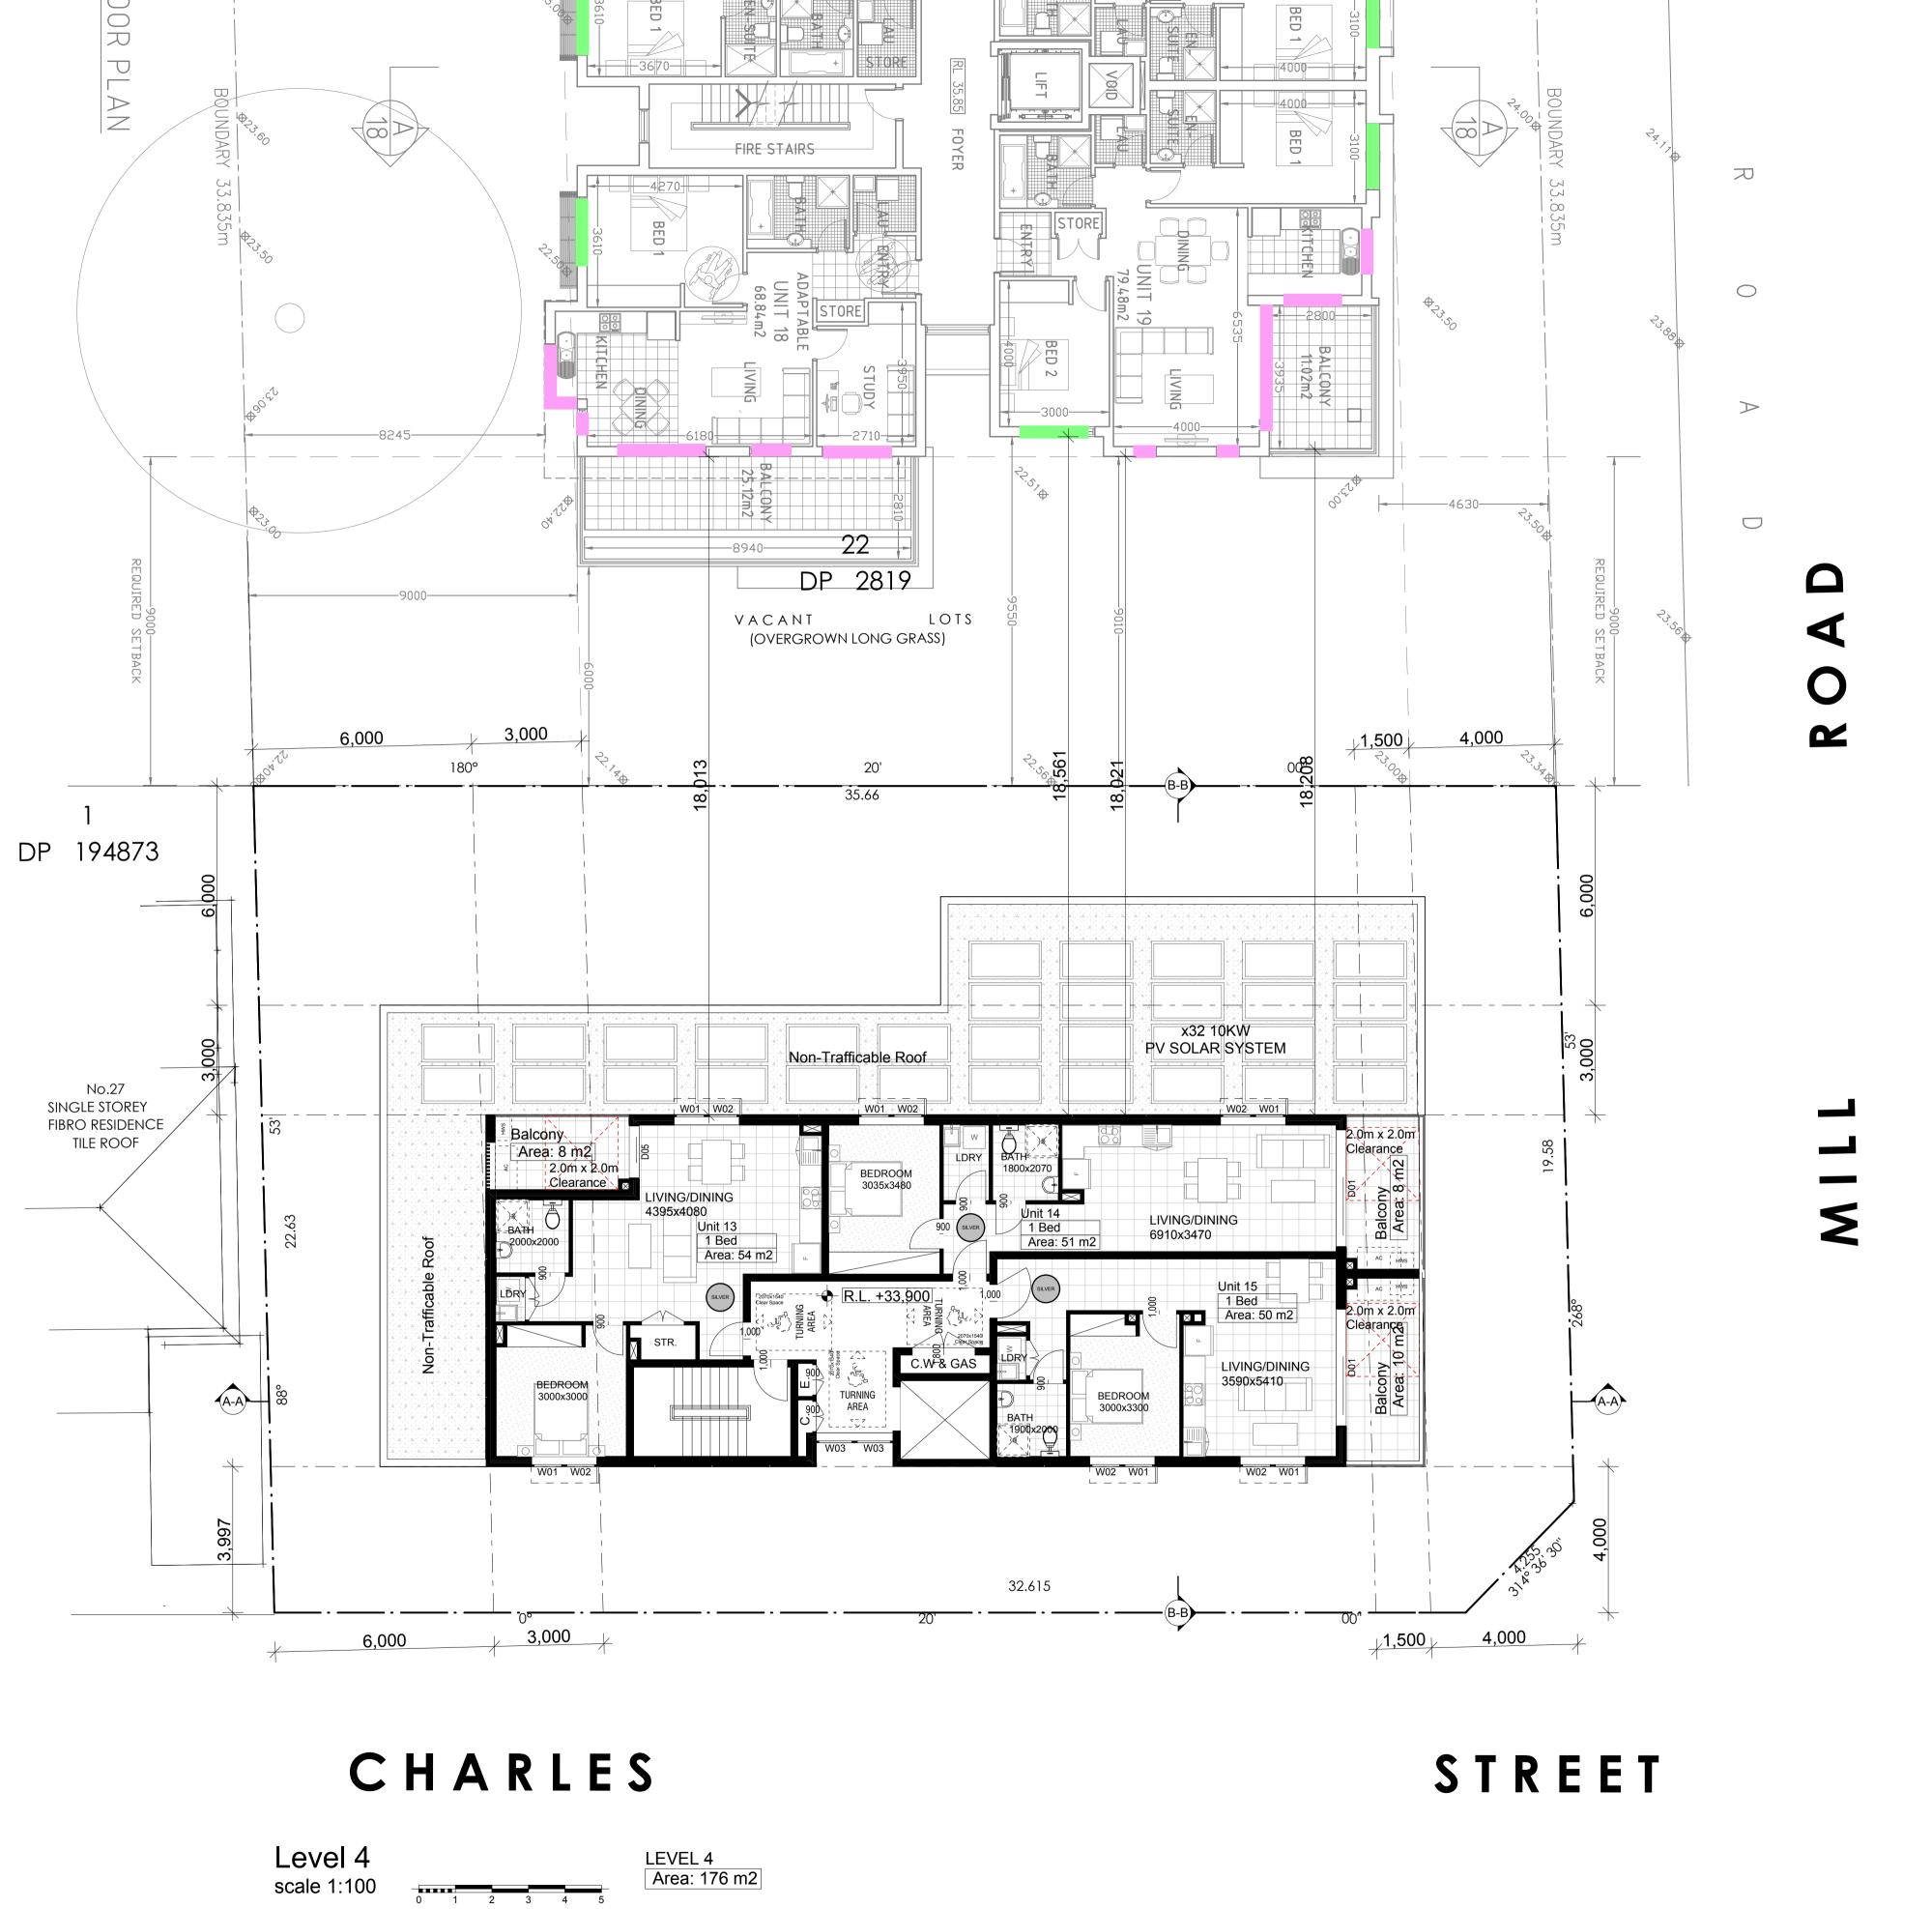

IDRAFT ARCHITECTS

Demolition & construction of a eight
(8) storey Residential
development containing
23 units under
ARHSEPP

Hume Community (A) Housing

Liverpool City
Council
drawing title:
Level 4 Plan

designed + drawn:
M.Trinh & P.Revollar
Issue/Stage:
DA - ISSUE A
paper/scale:
A2/1:100
date:
10/12/2020
ioh #\* Idwg #\*